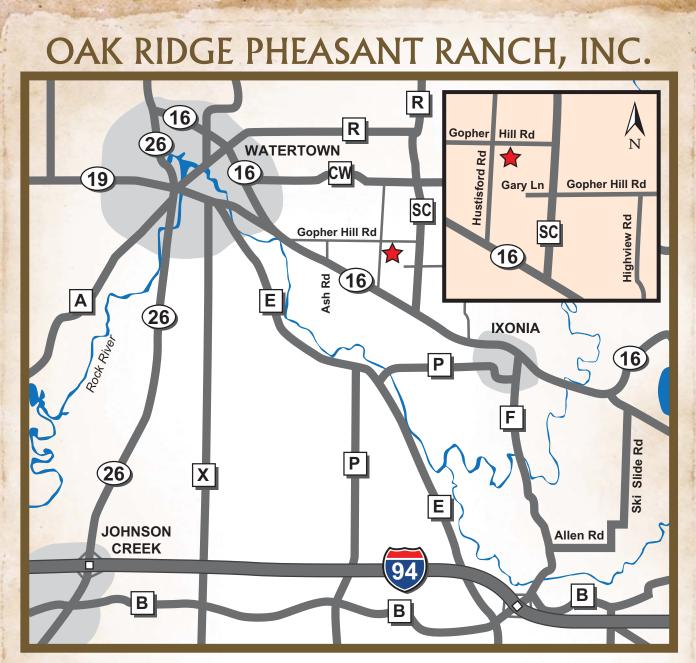

FROM MADISON 94 East toward Milwaukee

FROM MILWAUKEE 94 West toward Madison Exit HWY F (Ixonia) North on HWY F Left on 16 Right on SC Left on Gopher Hill Road Oak Ridge is on the left